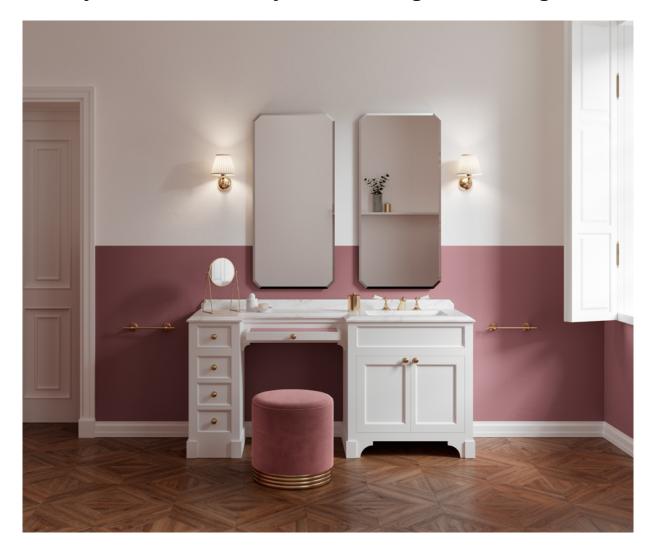

# Devon&Devon presents Season Vanity, the first washbasin vanity unit with integrated dressing table

Season's highly distinctive neoclassical style remains untouched in this unique version of the iconic vanity unit, which features an integrated dressing table with four drawers and a pull-out velvet top.

This one-of-a-kind solution makes it possible to turn even the most compact space into an exclusive, luxurious beauty haven.

Like other Devon&Devon products, Season Vanity is the result of impeccable craftsmanship and the finest materials, all of which are available in a bespoke choice of colours and finishes. The marble top is available in six variations (Calacatta Borghini, Cremo Extra, Botticino Fiorito, Bianco Carrara, Nero Marquinha and Bianco Afyon). The knobs are made of brass and are available in the following finishes: chrome, light gold, polished nickel or bronze. The wooden elements have all been treated with eco-friendly varnishes and are available in a wide range of colours from the whitest white to black and the new Lundy Green shade. The ceramic York basin is available in white or black to blend in beautifully with the marble top.