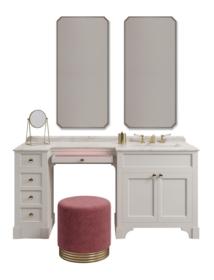

#### Season Vanity Pure White

Pure White (Matt) vanity unit with integrated dressing table - Light Gold knobs - Calacatta Borghini marble top Pink Velvet