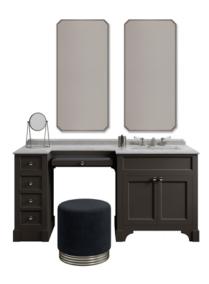

# Season Vanity Fango

Fango (Matt) vanity unit with integrated dressing table - Polished Nickel knobs White Afyon marble top Navy Velvet