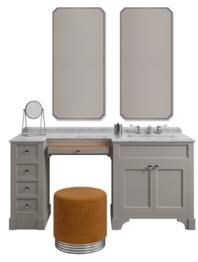

#### Season Vanity Warm Grey

Warm Grey (Matt) vanity unit with integrated dressing table - Chrome knobs - White Carrara marble top Mustard Velvet