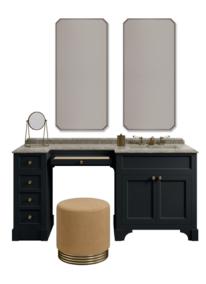

#### Season Vanity Dark Grey

Dark Grey (Matt) vanity unit with integrated dressing table - Bronze knobs - Botticino Fiorito marble top Beige Velvet