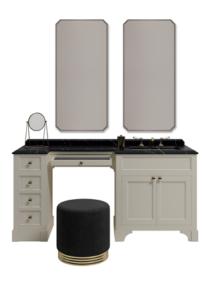

### Season Vanity Cream

Cream (Matt) vanity unit with integrated dressing table - Light Gold knobs Black Marquinha marble top Black Velvet