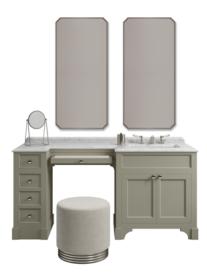

## Season Vanity Lundy Green

Lundy Green (Matt) vanity unit with integrated dressing table - Polished Nickel knobs - Cremo Extra marble top White Velvet