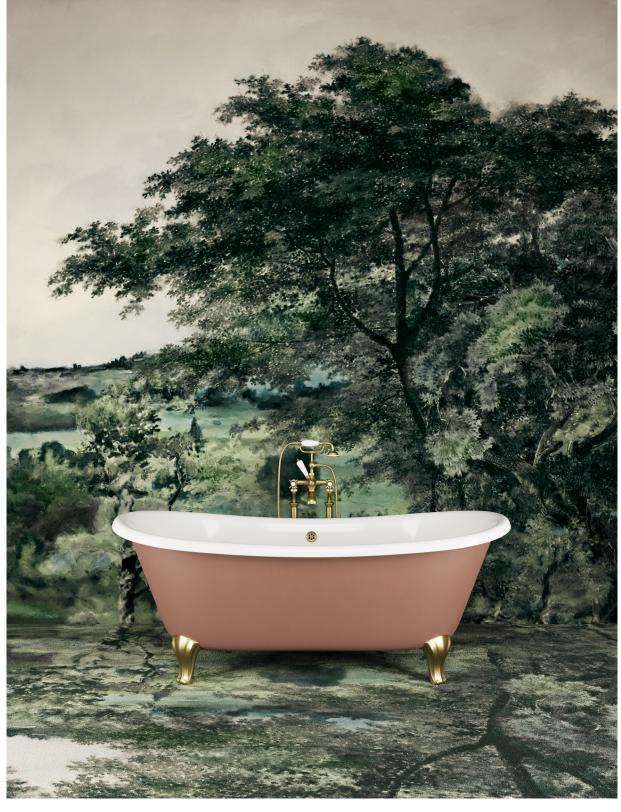

The colour for 2025 is Mocha Mousse, a soft embrace in brown that recalls the fragrance of cocoa and coffee and hints at those little everyday pleasures. It has been chosen by the Pantone Institute because it is a colour that reflects the desire for harmony of our times and our search for a more authentic, deeper connection with nature and what is essential.

Focusing on this connection with nature suggested by Mocha Mousse, Devon&Devon reworks the pure Victorian design of its Admiral cast iron bathtub in an unusual pairing with the new Florence Green wallpaper.