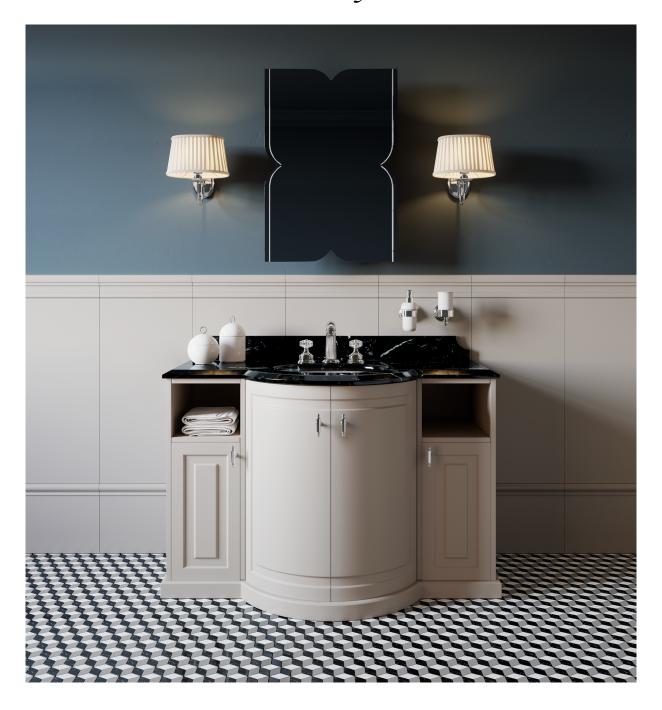

## Kent Vanity Unit

Combining timeless elegance, meticulous craftsmanship, premium materials and remarkable versatility, the Kent vanity unit is a new icon of Devon&Devon's classic-contemporary style.

Its design is inspired by the finest British traditions, reinterpreted with clean lines and the graceful mouldings of the matt lacquered doors, which blend perfectly with the simplicity of the spacious open compartments.

## Devon&Devon

CREATED IN FLORENCE. INSPIRED BY THE WORLD.

The luxurious marble top, available in Bianco Carrara, Nero Marquinha, Granito Nero Assoluto and Calacatta Borghini, features an under countertop basin.

Finishing touches include exquisite brass jewel-handles, designed to resemble cufflinks.

Dimensions: L 127.1 x H 94 x D 67 cm.