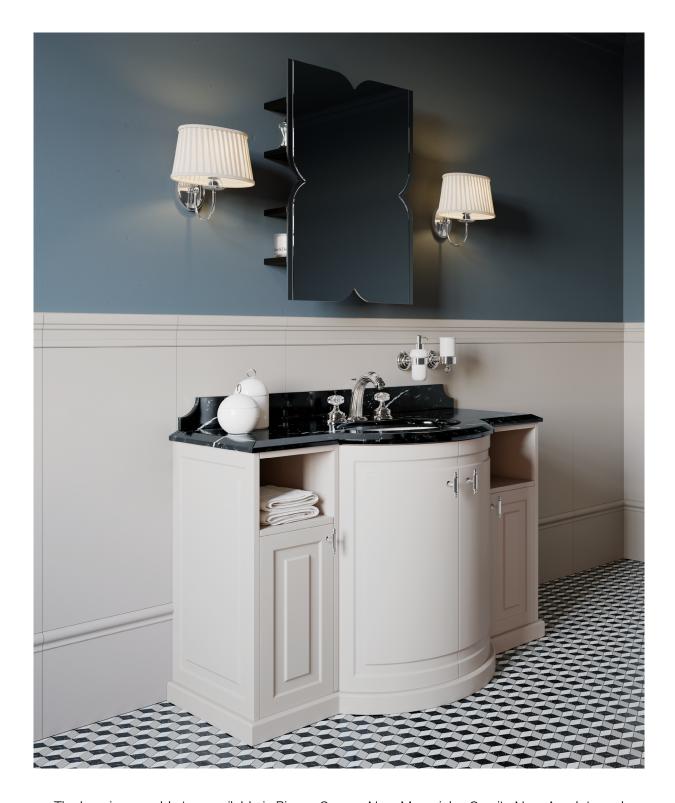

## Kent Vanity Unit

Combining timeless elegance, meticulous craftsmanship, premium materials and remarkable versatility, the Kent vanity unit is a new icon of Devon&Devon's classic-contemporary style.

Its design is inspired by the finest British traditions, reinterpreted with clean lines and the graceful mouldings of the matt lacquered doors, which blend perfectly with the simplicity of the spacious open compartments.

## Devon&Devon

CREATED IN FLORENCE. INSPIRED BY THE WORLD.

The luxurious marble top, available in Bianco Carrara, Nero Marquinha, Granito Nero Assoluto and Calacatta Borghini, features an under countertop basin.

Finishing touches include exquisite brass jewel-handles, designed to resemble cufflinks.

Dimensions: L 127.1 x H 94 x D 67 cm.