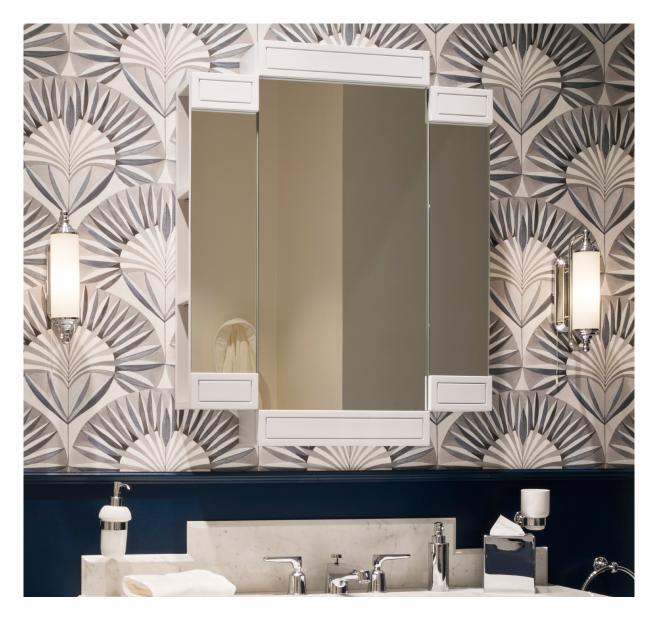

## Château Mirror

Devon&Devon enriches its home and bathroom collections with its first storage mirror, designed to optimize the space it inhabits without forgoing beauty and practicality.

Château owes its name to the inspiration behind its design: in fact, the geometric lines that define its minimalist tripartite silhouette are inspired by those of the facades of France's most iconic castles. The door in the centre, edged by "architectural" frames without knobs, is also minimalist, recalling the enchanted atmosphere of a magical place to be explored with the imagination.

## Devon&Devon

CREATED IN FLORENCE. INSPIRED BY THE WORLD.

Inside, the Château mirror stores everything needed for daily self-care in perfect order: six open shelves are directly accessible on the two sides, while the door in the centre conceals three more, also available with LED lighting.

The matt lacquered wood frame is available in Warm Grey, Off White, English Green and Dark Grey, all of which can also be customised with a glossy finish.