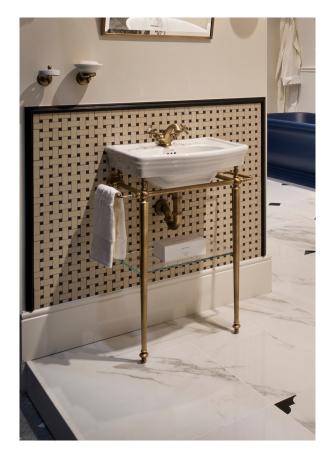

## Jolie Console

Perfectly combining classic style and contemporary living requirements, the new Jolie console, only 40 cm deep, is the perfect solution for bringing all the elegance of Devon&Devon's living philosophy to smaller bathrooms.

Its design reworks that of Etoile, the favourite console in the collection, and re-proposes the same stylistic refinement, exquisite materials and careful craftsmanship traditionally reserved for master bathrooms.

## Devon&Devon

CREATED IN FLORENCE. INSPIRED BY THE WORLD.

The brass frame is available with chrome, light gold, polished nickel and bronze finishes (further customizable upon request) and incorporates two towel rails and a glass storage shelf. The washbasin, with its unmistakably classic design, is made of fine English porcelain.