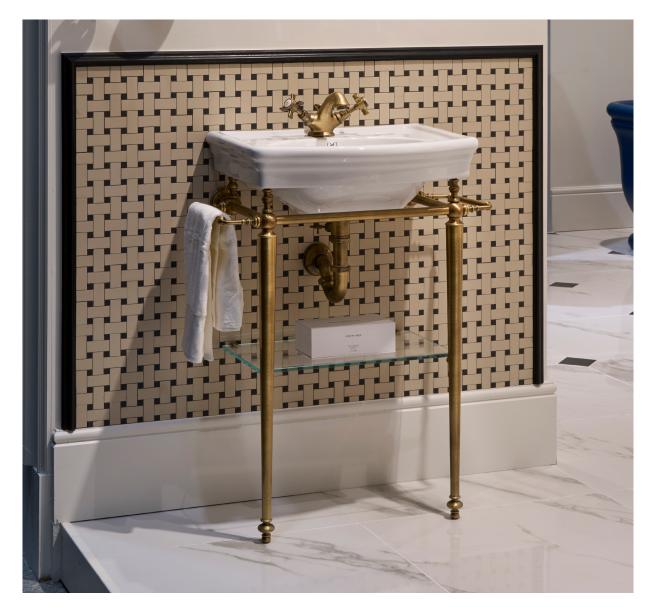

## Jolie Console

Perfectly combining classic style and contemporary living requirements, the new Jolie console, only 40 cm deep, is the perfect solution for bringing all the elegance of Devon&Devon's living philosophy to smaller bathrooms.

Its design reworks that of Etoile, the favourite console in the collection, and re-proposes the same stylistic refinement, exquisite materials and careful craftsmanship traditionally reserved for master bathrooms.

## Devon&Devon

CREATED IN FLORENCE. INSPIRED BY THE WORLD.

The brass frame is available with chrome, light gold, polished nickel and bronze finishes (further customizable upon request) and incorporates two towel rails and a glass storage shelf. The washbasin, with its unmistakably classic design, is made of fine English porcelain.