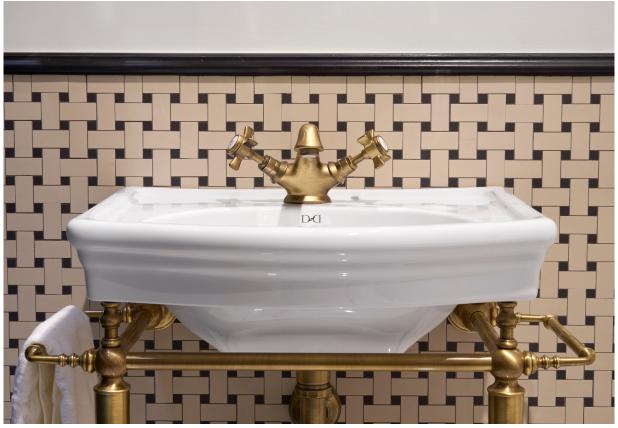

## Devon&Devon

CREATED IN FLORENCE. INSPIRED BY THE WORLD.

The brass frame is available with chrome, light gold, polished nickel and bronze finishes (further customizable upon request) and incorporates two towel rails and a glass storage shelf. The washbasin, with its unmistakably classic design, is made of fine English porcelain.