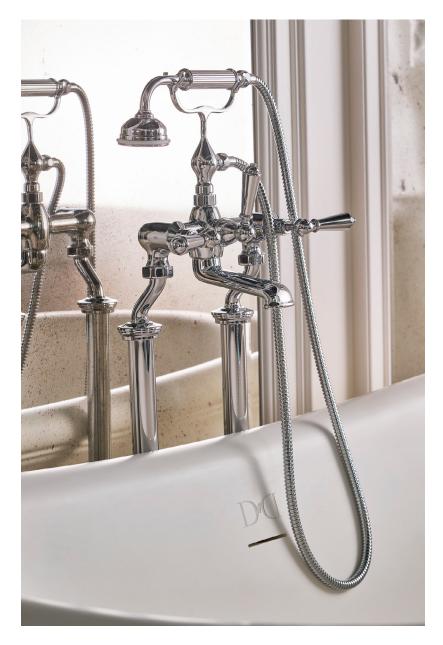

## New Signature Taps

The new Signature line adds an exclusive collection to Devon&Devon's range of taps, blending retro elegance with cutting-edge manufacturing techniques.

To enhance their streamlined aesthetic and ensure long-lasting durability, all Signature elements are crafted solely from brass, without the use of porcelain or crystal. The full range is available in chrome, light gold, polished nickel and bronze finishes, with a wide selection of additional finishes available upon request.

Signature is the first range of Devon&Devon taps to feature PVD technology, an extremely low-impact process that guarantees maximum resistance to corrosion and abrasion, along with outstanding chemical and colour stability. These qualities make Signature PVD products (available in PVD light gold and PVD polished nickel finishes) particularly suitable for the hospitality sector.