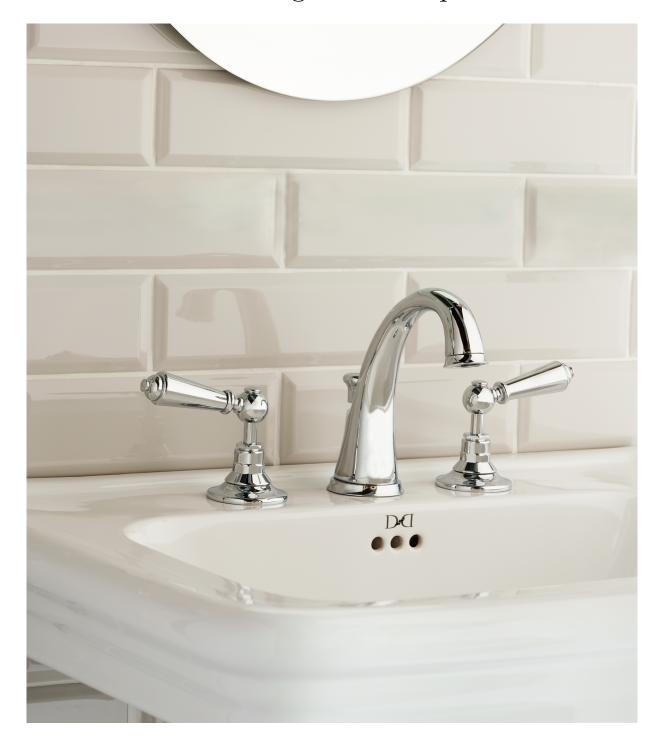

## New Signature Taps

The new Signature line adds an exclusive collection to Devon&Devon's range of taps, blending retro elegance with cutting-edge manufacturing techniques.

## Devon&Devon

CREATED IN FLORENCE. INSPIRED BY THE WORLD.

Its timeless design, which fuses elements of late 19th-century British style with sophisticated Art Deco influences, complements the diverse styles within Devon&Devon's collections of washbasins, showers, bathtubs and sanitaryware. It is the perfect match for both traditional and contemporary bathroom designs.

To enhance their streamlined aesthetic and ensure long-lasting durability, all Signature elements are crafted solely from brass, without the use of porcelain or crystal. The full range is available in chrome, light gold, polished nickel and bronze finishes, with a wide selection of additional finishes available upon request.